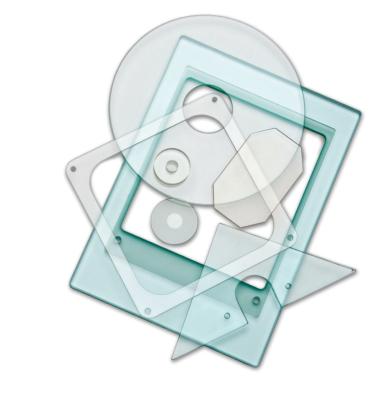

# **Custom Glass Fabrication**

Abrisa Technologies provides custom flat glass components from small singulated wafer components to large multi meter sized protective glass solutions for display, instrument, and sensor array panels. Fabrication can be as simple as water jet cutting or as sophisticated as CNC machined and shaped parts with precision registered features suitable for airtight seals, precision controls mounting, and much more. Fabrication services are available on any of our of 0.03mm to several inch thick glass, ceramic, and specialty technology glass solutions.

#### **Machining**

- CNC Processing
- Shaping & Circle Grinding
- Notching & Slotting
- Grooving
- Step Surfacing & Countersinking
- Drilling (Holes & Tapers)

## **Edge Finishing**

- Angled & Multi-Level Bevels
- Seaming
- Corner Dubbing
- Radiused Corners
- Circle & Flat Grinding
- Pencil & Polished Edging