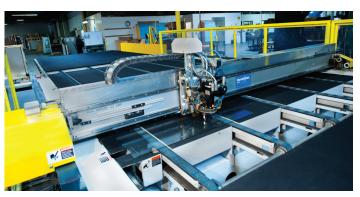

## **Cutting**

- Waterjet
- Scribe Cutting
- Hand Cutting
- Precision XY Sawing (Slicer)
- Wafer Dicing
- Ultra-Thin Glass Cutting