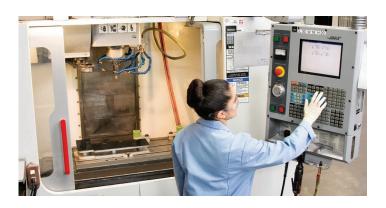

#### **Machining**

- CNC Processing
- Shaping & Circle Grinding
- Notching & Slotting
- Grooving
- Step Surfacing & Countersinking
- Drilling (Holes & Tapers)