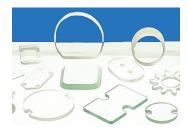

#### **Fabrication, Features & Marking**

- Add Features (Holes, Notches, Grooves, Step Edges)
- Fabrication to Final (Sheet, Filter, Wafer)
- Waterjet, Saw Cut, Scribe Cut, CNC, Circle Ground
- Buffing, Lapping, Surface/Edge Grinding, Polishing\*
- Laser Marking, Ablation, Sandblasting \*Select Capability