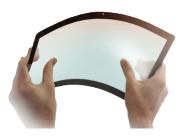

#### **Damage Resistance & Safety Solutions**

- HIE™ Chemical Strengthening
- Heat Tempering ≥ 3.0mm (Float, Borosilicates, Other)
- Safety Films, Anti-Graffiti & Other Applied Films
- Lamination for Select Sizes & Formats
- Oleo/Hydrophobics & Hard Coats