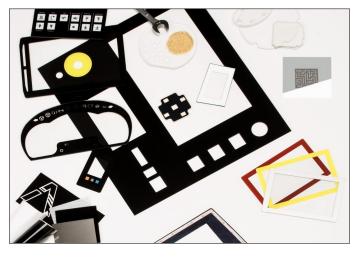

## **Displays • Sensors • Scanners • More**

Total Solutions by Abrisa Technologies are ready-to-install enhancement glass solutions for the Display, Scanner and Sensors markets. Total Solutions can be made from cut-to-order anti-reflection (AR) coated or non-glare (NG) glass, or damage resistant HIE™ aluminosilicate to exact specifications, have screen printed graphics, oleophobic or optical coatings applied, and film and gaskets installed; all provided by one partner, Abrisa Technologies.

### **Product Capabilities:**

- Large Inventory of "Technology" Glass
- Volume Fabrication: Cut-Seam to Complex CNC
- Safety: Strengthening, Tempering, Films
- Non-Glare, Anti-reflection & Custom Coatings
- Special Effects: Mirrors, Beam Splitters & Films
- AR, IMITO, Bus Bars, Filters, UV/NIR Blockers
- Color Matched Durable Screen Printed Graphics
- Damage, Smudge & H2O Resistant Solutions
- Value Added Films, Tints & Gaskets