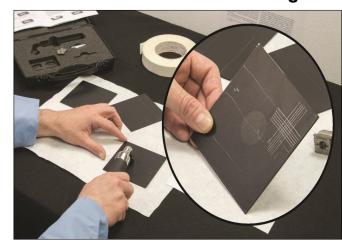

### **Scratch & Adhesion Testing**

### **Standard Testing for Display**

- PMS CIE Color Matching (Colorimeter)
- Scratch & Adhesion ASTM D 3359-97
- Chemical Strengthening (DOL) ASTM C 1422-99
- Heat Tempering (Stress Pattern) Polarimetry