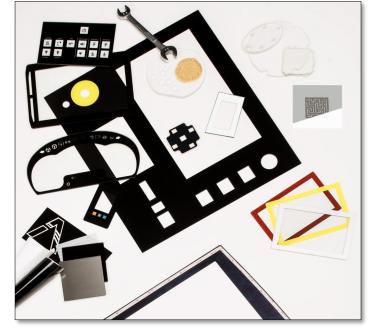

## **Displays • Sensors • Scanners • More**

**Glass Fabrication** 

**Coating Deposition** 

**CNC Machining** 

**Strengthening - Chemical & Heat** 

**Screen Printing of Graphics** 

Abrisa Technologies, a member of HEF Photonics, is a globally recognized technology glass fabrication and optical thin film coating company with expertise in high volume manufacturing and engineering capabilities, delivering Total Solutions that provide excellent performance, fitness-for-use and economies of scale.

## **Displays • Sensors • Scanners • More**

Total Solutions by Abrisa Technologies are ready-to-install enhancement glass solutions for the Display, Scanner and Sensors markets. Total Solutions can be made from cut-to-order anti-reflection (AR) coated or non-glare (NG) glass, or damage resistant HIE™ aluminosilicate to exact specifications, have screen printed graphics, oleophobic or optical coatings applied, and film and gaskets installed; all provided by one partner, Abrisa Technologies.

### **Product Capabilities:**

- Large Inventory of "Technology" Glass
- Volume Fabrication: Cut-Seam to Complex CNC
- Safety: Strengthening, Tempering, Films
- Non-Glare, Anti-reflection & Custom Coatings
- Special Effects: Mirrors, Beam Splitters & Films
- AR, IMITO, Bus Bars, Filters, UV/NIR Blockers
- Color Matched Durable Screen Printed Graphics
- Damage, Smudge & H2O Resistant Solutions
- Value Added Films, Tints & Gaskets